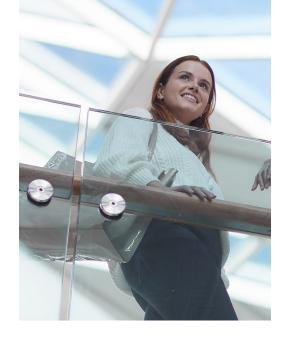

# KONE Handrail Sanitizer Premium

Protect your customers with KONE Handrail Sanitizer Premium that continuously reduces bacteria, viruses and dirt from the handrails and encourages users to hold the handrail