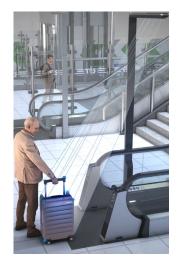

# KONE Escalator Video Monitoring

improve accessibility and safety with KONE Escalator Video Monitoring that automatically detects and prevents unsafe behavior.

> Dedicated to People Flow<sup>™</sup>

2

- Real-time information and content
  Guidance and wayfinding
  Health, well-being, and safety
  Easy access
- Visual experience

# KONE Escalator Video Monitoring

improve accessibility and safety with KONE Escalator Video Monitoring that automatically detects and prevents unsafe behavior.

> Dedicated to People Flow<sup>™</sup>