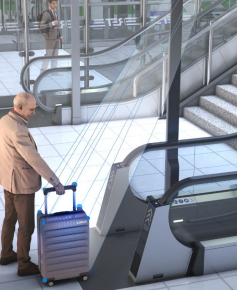

# KONE Escalator Video Monitoring

improve accessibility and safety with KONE Escalator Video Monitoring that automatically detects and prevents unsafe behavior.

> Dedicated to People Flow<sup>™</sup>

2

- Real-time information and content
  Guidance and wayfinding
  Health, well-being, and safety
  Easy access
- Visual experience

# KONE Escalator Video Monitoring

improve accessibility and safety with KONE Escalator Video Monitoring that automatically detects and prevents unsafe behavior.

> Dedicated to People Flow<sup>™</sup>