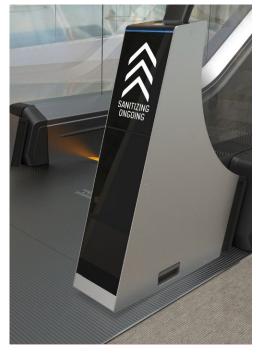

# KONE Handrail Sanitizer Premium

Protect your customers with KONE Handrail Sanitizer Premium that continuously reduces bacteria, viruses and dirt from the handrails and encourages users to hold the handrail