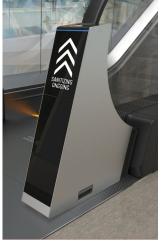

# KONE Handrail Sanitizer Premium

Protect your customers with KONE Handrail Sanitizer Premium that continuously reduces bacteria, viruses and dirt from the handrails and encourages users to hold the handrail